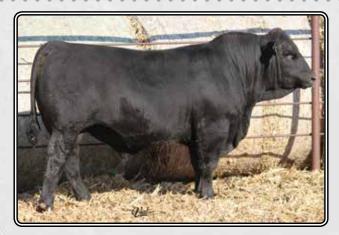

#### **KML TPL FIREHOUSE F45**

TR PZC Powerhouse 5770 ET x MFIN Miss B45 Bull Buyer: Halverson Farms, Elgin, IA

### Sold for \$7,500