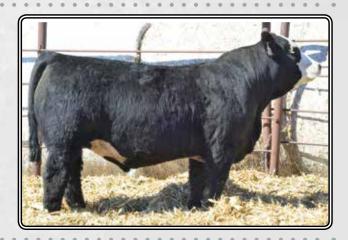

#### HL/A2Z SAMPSON G904

Kappes Big Ticket C521 x HL Bustin Loose C50 Bull Buyer: Lunning Bros. Simmental, LeRoy, MN

Sold for \$5,750